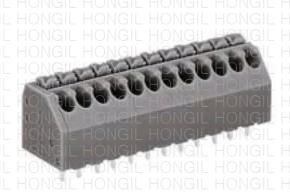

1-CONDUCTOR PCB TERMINAL STRIP; 1 FRONT SOLDER PIN / POLE; 2 POLE; PIN SPACING 3.5 MM / 0.138 IN; WITH PUSH BOTTONS; ANGLED TYPE-ENTRY

Packing unit 560 4\*140 pieces

Product group 4 (Printed Circuit) Pin spacing from 3.5 mm Pin spacing from 0.138 in pole count 2 Cross section from [mm<sup>2</sup>] 0.5 mm<sup>2</sup> Cross section to [mm<sup>2</sup>] 1.5 mm<sup>2</sup> Cross section from [AWG] 20 AWG Cross section to [AWG] 16 AWG Wiring method e+f Connection method PUSH-WIRE CONN Measured voltage EN 250 V Measured shock voltage 2.5 kV Pollution degree 2 Current intensity EN 2 A Weight 1.083 g Color gray Wiring type Angled Type No. of connection Points 2 No. of potentials 2 Height 13.1 mm Height 0.516 in Width 8.5 mm Width 0.335 in Depth 12 mm Depth 0.472 in Strip length from 8.5 mm Strip length to 9.5 mm