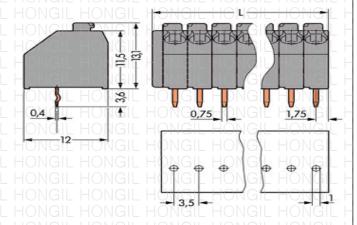

1-CONDUCTOR PCB TERMINAL STRIP; 1 FRONT SOLDER PIN / POLE; 2 POLE; PIN SPACING 3.5 MM / 0.138 IN; WITH PUSH BOTTONS; ANGLED TYPE-ENTRY

Packing unit 560 4\*140 pieces

Product group 4 (Printed Circuit) Pin spacing from 3.5 mm Pin spacing from 0.138 in pole count 2 Cross section from [mm<sup>2</sup>] 0.5 mm<sup>2</sup> Cross section to [mm<sup>2</sup>] 1.5 mm<sup>2</sup> Cross section from [AWG] 20 AWG Cross section to [AWG] 16 AWG Wiring method e+f Connection method PUSH-WIRE CONN Measured voltage EN 250 V Measured shock voltage 2.5 kV Pollution degree 2 Current intensity EN 2 A Weight 1.083 g Color gray Wiring type Angled Type No. of connection Points 2 No. of potentials 2 Height 13.1 mm Height 0.516 in Width 8.5 mm Width 0.335 in Depth 12 mm Depth 0.472 in Strip length from 8.5 mm Strip length to 9.5 mm

Strip length 0.35 in