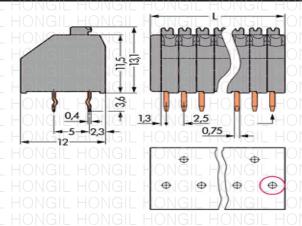

## Packing unit 1 piece

Strip length to 9.5 mm Strip length 0.35 in

Product group 4 (Printed Circuit Pin spacing from 2.5 mm Pin spacing from 0.098 in pole count 2 Cross section from [mm<sup>2</sup>] 0.2 mm<sup>2</sup> Cross section to [mm<sup>2</sup>] 0.5 mm<sup>2</sup> Cross section from [AWG] 24 AWG Cross section to [AWG] 20 AWG Wiring method f Diameter from 0.4 mm Cross section to [AWG] 20 AWG Diameter to 0.8 mm Cross section from [AWG] 26 AWG Wiring method s (solid) Connection method PUSH-WIRE CON Measured voltage EN 250 V Measured shock voltage 2.5 kV Pollution degree 2 Current intensity EN 2 A Weight 0.883 g Color gray Wiring type Angled Type No. of connection Points 2 No. of potentials 2 Height 13.1 mm Height 0.516 in Width 6.5 mm Width 0.256 in Depth 12 mm Depth 0.472 in Strip length from 8.5 mm