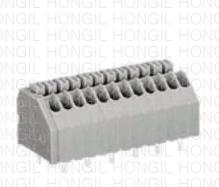

1-CONDUCTOR PCB TERMINAL STRIP; 1 SOLDER PIN / POLE STAGGERED; 2 POLE; PIN SPACING 2.5 MM / 0.098 IN; WITH PUSH BOTTONS; ANGLED TYPE-ENTRY

## Packing unit 1 piece

Strip length to 9.5 mm Strip length 0.35 in

Product group 4 (Printed Circuit Pin spacing from 2.5 mm Pin spacing from 0.098 in pole count 2 Cross section from [mm<sup>2</sup>] 0.2 mm<sup>2</sup> Cross section to [mm<sup>2</sup>] 0.5 mm<sup>2</sup> Cross section from [AWG] 24 AWG Cross section to [AWG] 20 AWG Wiring method f Diameter from 0.4 mm Cross section to [AWG] 20 AWG Diameter to 0.8 mm Cross section from [AWG] 26 AWG Wiring method s (solid) Connection method PUSH-WIRE CON Measured voltage EN 250 V Measured shock voltage 2.5 kV Pollution degree 2 Current intensity EN 2 A Weight 0.883 g Color gray Wiring type Angled Type No. of connection Points 2 No. of potentials 2 Height 13.1 mm Height 0.516 in Width 6.5 mm Width 0.256 in Depth 12 mm Depth 0.472 in Strip length from 8.5 mm