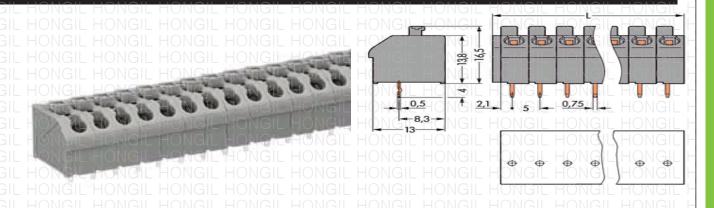

1-CONDUCTOR PCB TERMINAL STRIP; 1 SOLDER PIN/POLE IN LINE; 2 POLE; PIN SPACING 5 MM / 0.197 IN; WITH PUSH BOTTONS; ANGLED TYPE-ENTRY

Packing unit 400 4\*100 pieces

Product group 4 (Printed Circuit) Pin spacing from 5 mm Pin spacing from 0.197 in pole count 2 Cross section from [mm<sup>2</sup>] 0.5 mm<sup>2</sup> Cross section to [mm<sup>2</sup>] 1.5 mm<sup>2</sup> Cross section from [AWG] 20 AWG Cross section to [AWG] 14 AWG Wiring method e Connection method PUSH-WIRE CON Cross section to [mm2] 0.5 mm2 Cross section to [AWG] 20 AWG Wiring method f Cross section from [mm<sup>2</sup>] 0.75 mm<sup>2</sup> Cross section to [mm<sup>2</sup>] 1.5 mm<sup>2</sup> Cross section from [AWG] 18 AWG Cross section to [AWG] 14 AWG Wiring method f Measured voltage EN 400 V Measured shock voltage 4 kV Pollution degree 2 Current intensity EN 10 A Weight 2.125 g Color gray Wiring type Angled Type No. of connection Points 2 No. of potentials 2 Height 16.5 mm Height 0.65 in Width 11.5 mm Width 0.453 in

Depth 13 mm Depth 0.512 in

Strip length from 9 mm Strip length to 10 mm Strip length 0.37 in