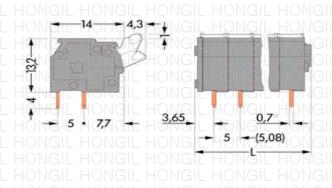

Pin spacing up to 5.08 mm

Pin spacing from 0.197 in

Pin spacing up to 0.2 in

pole count 2

Cross section from [mm<sup>2</sup>] 0.08 mm<sup>2</sup>

Cross section to [mm<sup>2</sup>] 2.5 mm<sup>2</sup>

Cross section from [AWG] 28 AWG

Height 0.559 in

Width 12.9 mm

Width 0.508 in

Depth 18.3 mm

Depth 0.72 in

Strip length from 5 mm

Strip length to 6 mm

Strip length 0.22 in