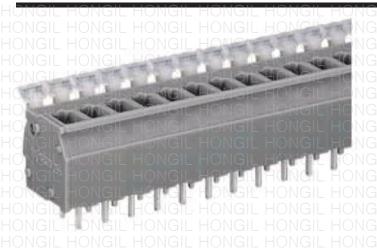

PCB TERMINAL STRIP; 2 SOLDER PINS / POLE; 2 POLE; PIN SPACING 5/5.08 MM, 0.2 IN; WITH PUSH BOTTONS; FRONT-ENTRY IL HONGIL HONGIL

Packing unit 400 4\*100 pieces

Product group 4 (Printed Circuit)

Pin spacing from 5 mm

Pollution degree 2

Current intensity EN 16 A

Weight 2.47 g

Color gray

Wiring type Front-entry

No. of connection Points 2

No. of potentials 2

Height 14.2 mm

Height 0.559 in

Width 12.9 mm

Width 0.508 in

Depth 18.3 mm

Depth 0.72 in

Strip length from 5 mm

Strip length to 6 mm

Strip length 0.22 in